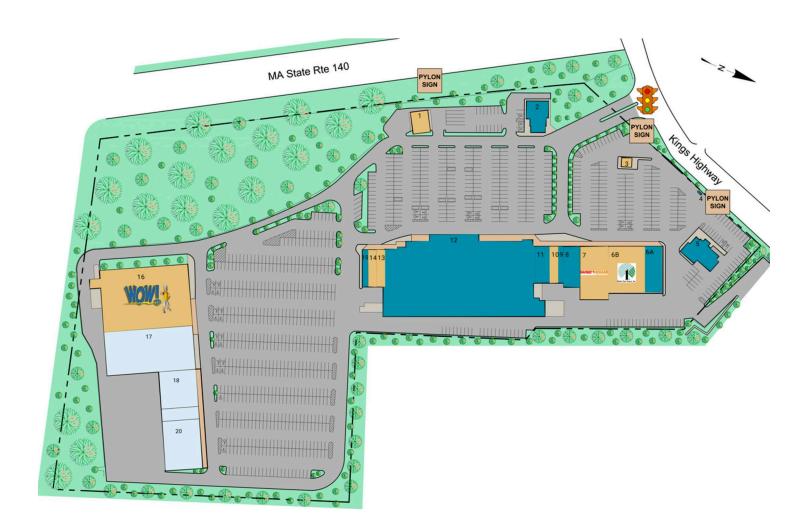

## Fieldstone Marketplace - Site Plan

| 2 Available 3,325 S<br>3 Dunkin Donuts 525 S<br>4 Available 534 S | SF |
|-------------------------------------------------------------------|----|
|                                                                   | SF |
| 4 Available 534 S                                                 | ŝΕ |
|                                                                   | SF |
| 5 Available 4,128 S                                               | SF |
| 6A Available 5,180 S                                              | 5F |
| 6B Dollar Tree 10,000 S                                           | ŝΕ |
| 7 Family Dollar 8,710 S                                           | 3F |
| 8 Available 4,000 S                                               | SF |
| 9 Available 2,184 S                                               | SF |

| 10 | Express Cuts                   | 1,570 SF  |
|----|--------------------------------|-----------|
| 11 | Available                      | 2,991 SF  |
| 12 | Available                      | 68,000 SF |
| 13 | Golden Star Chinese Restaurant | 1,440 SF  |
| 14 | Sally Beauty Supply            | 1,795 SF  |
| 15 | Available                      | 1,265 SF  |
| 16 | Work Out World                 | 32,250 SF |
| 17 | Unavailable                    | 22,302 SF |
| 18 | Unavailable                    | 8,100 SF  |
| 20 | Unavailable                    | 13,445 SF |