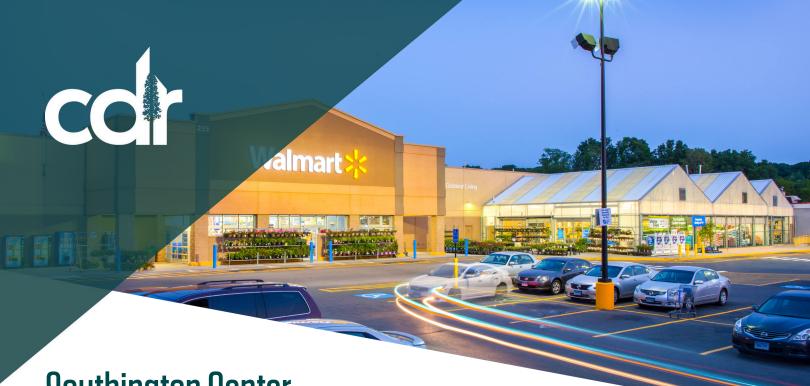

## Southington, CT

A high-performing Walmart anchors Southington Center, a retail hub that features a fully signalized entrance on Queen Street (SR 10), a frequently travelled location at the region's main retail corridor. The center's multi-faceted tenant mix includes Sally Beauty, GameStop, Tap Out Fitness and Santander Bank. Additional tenant categories include wine & spirits, nails, lighting and casual dining.

#### Overview

235 Queen St. Southington, CT 06489

For Lease

County: Hartford Type: Retail Total SF: 155,842