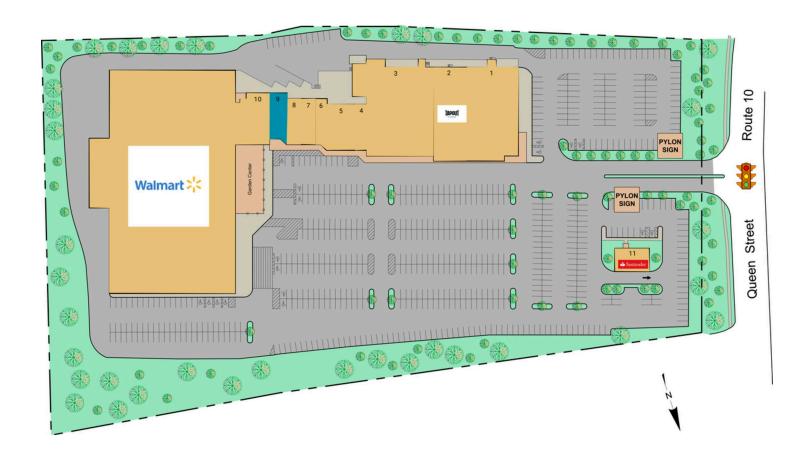

# Southington Center - Site Plan

| 1 | Southington Wine & Spirit | 14,612 SF | 7  |                | 1067.65   |
|---|---------------------------|-----------|----|----------------|-----------|
| 2 | Tapout Fitness            | 10,000 SF | /  | GameStop       | 1,967 SF  |
| _ | •                         |           | 8  | Star Nails     | 2.000 SF  |
| 3 | NAMCO                     | 20,000 SF | 0  |                | ,         |
| 1 | Croat Clina               | 1,134 SF  | 9  | Available      | 2,335 SF  |
| 4 | Great Clips               | 1,134 SF  | 10 | Wal-Mart       | 95.482 SF |
| 5 | Noble Japanese Steakhouse | 3,975 SF  | 10 |                | ,         |
| 9 | •                         |           | 11 | Santander Bank | 2.700 SF  |
| 6 | Sally Beauty Supply       | 1,637 SF  | •• | Same Barne     | 2,70001   |