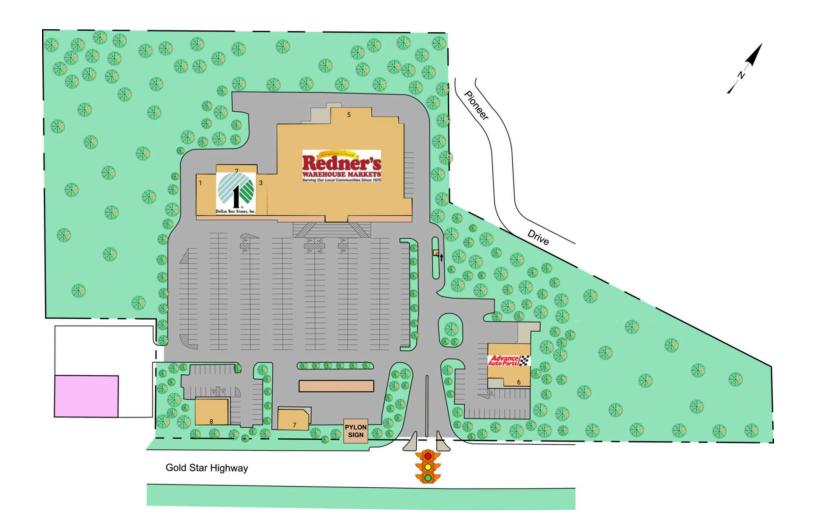

# Gold Star Plaza - Site Plan

| 1 | PA Wine and Spirits Store      | 3,000 SF  | 6 | Advance Auto Parts | 7,000 SF |
|---|--------------------------------|-----------|---|--------------------|----------|
| 2 | Dollar Tree                    | 8,000 SF  | 7 | Redner's Fuel      |          |
| 3 | Suglia's Pizzeria & Restaurant | 1,600 SF  | 8 | MAJIK Rent To Own  | 3,200 SF |
| 5 | Redner's Markets               | 48,920 SF | 9 | ATM (Available)    |          |