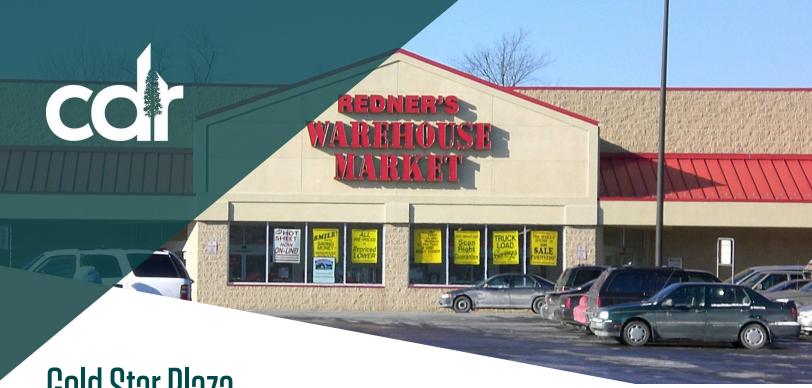

# **Gold Star Plaza**

## Shenandoah, PA

Gold Star Plaza is the focal point of supermarket shopping in Shenandoah, PA. With Redner's Warehouse Market as its anchor, the center sees a large volume of consumer traffic every day and is highly effective at serving the needs of its surrounding community. Gold Star's tenant roster includes Dollar Tree. Advance Auto Parts and Pennsylvania Wine and Spirits.