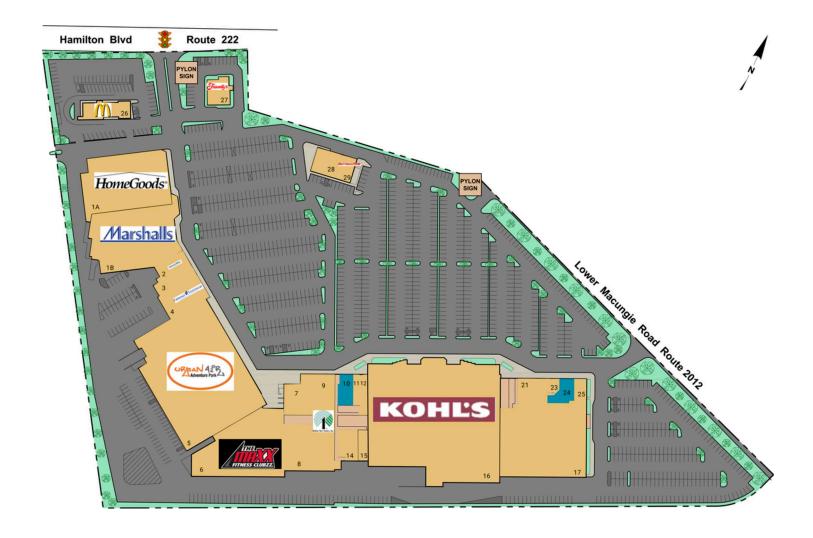

## Trexler Mall - Site Plan

| 1A | HomeGoods                   | 28,181 SF |    |                               |           |
|----|-----------------------------|-----------|----|-------------------------------|-----------|
| 1B | Marshalls                   | 28,488 SF | 15 | Trexler Family Dental Care    | 1,858 SF  |
| 2  | America's Best              | 3,000 SF  | 16 | Kohl's                        | 88,248 SF |
| 3  | PA Wine and Spirits Store   | 2,906 SF  | 17 | Lehigh Valley Wellness Center | 33,227 SF |
| 4  | Famous Footwear             | 6,076 SF  | 21 | Health Network Laboratories   | 2,390 SF  |
| 5  | Urban Air                   | 61,390 SF |    |                               | ,         |
| 6  | The Maxx Fitness Clubzz     | 28,870 SF | 23 | Sport Clips                   | 1,140 SF  |
| 7  | Children's Dental Health    | 4,100 SF  | 24 | Available                     | 2,300 SF  |
| 8  | Consolidated Coin Laundries | 5,000 SF  | 25 | Joe's Pizza                   | 2,035 SF  |
| 9  | Dollar Tree                 | 14,765 SF | 26 | McDonald's                    | 3,500 SF  |
| 10 | Available                   | 2,756 SF  | 27 | Friendly's                    | 3,500 SF  |
| 11 | JEI Learning Center         | 1,450 SF  | 28 | Steel City Gyro               | 2,400 SF  |
| 12 | Pure Nails                  | 1,710 SF  | 29 | Mattress Firm                 | 3,600 SF  |
| ·- |                             | ,         |    |                               |           |
| 14 | That's Dancin'              | 2,800 SF  |    |                               |           |