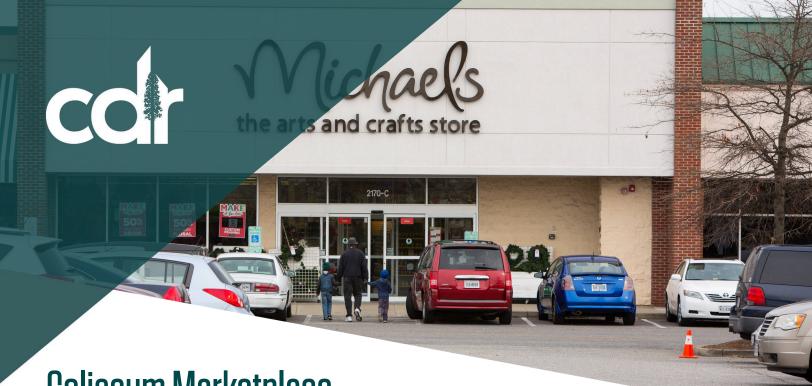

# Coliseum Marketplace

## Hampton, VA

Coliseum Marketplace is a popular, convenient spot for day-to-day shopping (from office needs to morning coffee) in Hampton, VA. Located in a densely concentrated retail area, the center includes Michael's and a successful Chick-Fil-A. The Marketplace's easy, frequently trafficked position on Coliseum Drive, as well as its strategically broad mix of retailers that include AT&T and Panera Bread, make it invaluable to the Hampton region.

### Retailers Include

Michaels Crafts Panera Bread