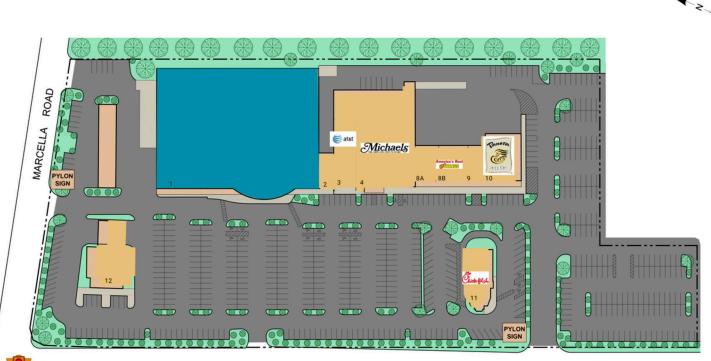

# Coliseum Marketplace - Site Plan

#### COLISEUM DRIVE

| 1  | Available              | 57,662 SF | 8B | America's Best Wings | 1,500 SF |
|----|------------------------|-----------|----|----------------------|----------|
| 2  | 70 East Tobacco & Vape | 1,500 SF  | 9  | Miracle Nails        | 1,800 SF |
| 3  | AT&T Wireless          | 4,334 SF  | 10 | Panera Bread         | 5,450 SF |
| 4  | Michaels Crafts        | 23,981 SF | 11 | Chick-Fil-A          | 4,211 SF |
| 8A | China Wok              | 1,500 SF  | 12 | SonaBank             | 4,710 SF |