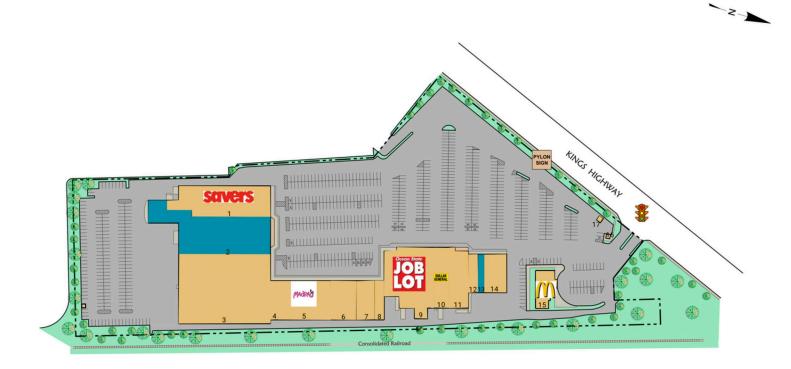

Kings Plaza plays a prominent role in New Bedford's ongoing development, and sees a high amount of traffic and accessibility thanks to its fully operational traffic signal on Kings Highway. Located directly adjacent to Fieldstone Marketplace, Kings Plaza offers a blend of high-end consumer items and services, from clothing to footwear to home goods, as well as wireless communications and family medical services. The center also features a newly renovated McDonalds.

## **Retailers Include**

Madrag McDonald's Ocean State Job Lot

### Michael Amenabar

- 928 Carmans Road Massapequa, New York 11758
- **\$** 508-365-3521
- 🖹 mamenabar@cdrrt.com

| 1  | Savers                | 19,339 SF |    |                              |          |
|----|-----------------------|-----------|----|------------------------------|----------|
| 2  | Available             | 28,504 SF | 11 | Rent-A-Center                | 5,400 SF |
| 3  | Fun Z Trampoline Park | 42,997 SF | 12 | H&R Block                    | 2,500 SF |
| 4  | P.A. Landers, Inc.    | 2,000 SF  | 13 | Available                    | 1,500 SF |
| 5  | Madrag                | 14,400 SF | 14 | New Bedford Liquor Warehouse | 6,000 SF |
| 6  | Snipes                | 4,200 SF  | 15 | McDonald's                   | 4,453 SF |
| 7  | PCX                   | 2,700 SF  | 16 | Bank of America ATM          | 550 SF   |
| 8  | Dental Dreams         | 5,000 SF  | 17 | Rocky Mountain Spring Water  |          |
| 9  | Ocean State Job Lot   | 20,300 SF | 18 | Green Mountain Tower         |          |
| 10 | Dollar General        | 8,400 SF  |    |                              |          |